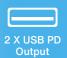

### Micro USB & USB Type C

The Power Matrix comes with both micro USB and USB Type C charging input ports for convenient charging.

- 1 Battery Indicator
- 2 USB PD Output
- 3 Battery Indicator LED
- 4 Micro USB Input
- 5 USB Type C PD In/Output

USB-A: 4.5V/5A,5V/2.4A, 9V/2A, 12V/1.5A

Type-C: 5V/3A,9V/2A,12V/1.5A

Output Port: USB Type A x 2 + Type C x 1

Input Port: Type C + Micro USB

Dimension: 148.8\*70\*39 mm

Weight: 600g