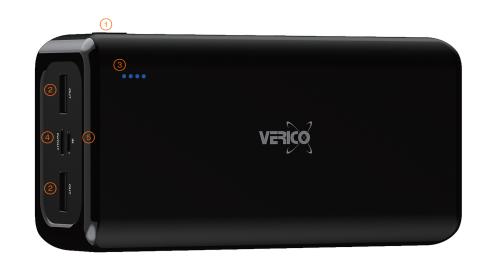

### Micro USB & USB Type C

The Power Matrix comes with both micro USB and USB Type C charging input ports for convenient charging.

- 1 Battery Indicator
- 2 USB PD Output
- 3 Battery Indicator LED
- 4 Micro USB Input
- 5 USB Type C PD In/Output