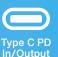

### Micro USB & USB Type C

The Power Matrix comes with both micro USB and USB Type C charging input ports for convenient charging.

- 1 Battery Indicator
- 2 USB PD Output
- 3 Battery Indicator LED
- 4 Micro USB Input
- 5 USB Type C PD In/Output

USB-A: 4.5V/5A,5V/2.4A, 9V/2A, 12V/1.5A

Type-C: 5V/3A,9V/2A,12V/1.5A

Output Port: USB Type A x 2 + Type C x 1

Input Port: Type C + Micro USB

Dimension: 148.8\*70\*39 mm

Weight: 600g