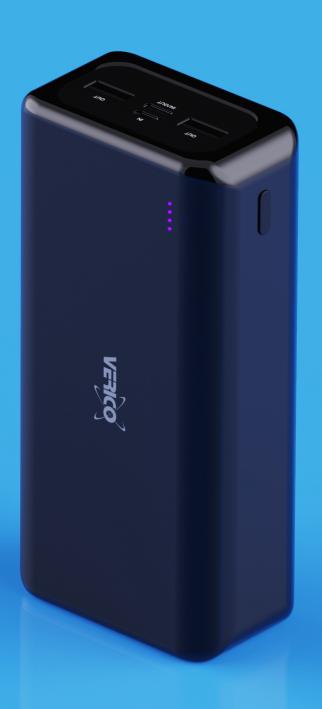

# POWERPRO PD

Ultra- Fast Charging PD POWER BANK

30000mAh Super Capacity Charge one time for 10 days

Charge 3 smart devices at the same time, including laptops, smart phone and digital cameras

## POWERPRO PD

Ultra- Fast Charging PD POWER BANK

#### **Intuitive Display**

A display to show you exactly how much power is left, so you don't have to guess!

### Micro USB & USB Type C

The Power Matrix comes with both micro USB and USB Type C charging input ports for convenient charging.

- 1 Battery Indicator
- 2 USB PD Output
- 3 Battery Indicator LED
- 4 Micro USB Input
- 5 USB Type C PD In/Output