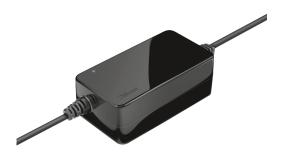

### 45W Primo Laptop Charger

### Universal 45W laptop charger

Universal 45W laptop charger that works with virtually any laptop

#### **Key features**

- Universal laptop charger with 45W output power
- For use with laptops from Acer, Asus, Dell, HP, Lenovo, Medion, MSI, Packard Bell and Samsung
- Tips included for most popular laptop brands; Free tip service for complete compatibility
- Smart Protection System for safe and fast charging
- Ideal for travel: compact size and works on 100-240V, 50/60Hz
- Durable, reliable and energy efficient design