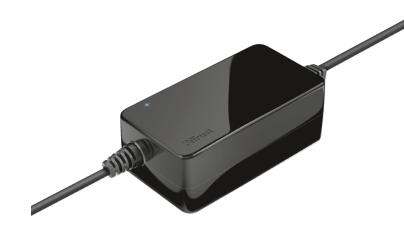

### 45W Primo Laptop Charger

### Universal 45W laptop charger

Universal 45W laptop charger that works with virtually any laptop

#### **Key features**

- Universal laptop charger with 45W output power
- For use with laptops from Acer, Asus, Dell, HP, Lenovo, Medion, MSI, Packard Bell and Samsung
- Tips included for most popular laptop brands; Free tip service for complete compatibility
- Smart Protection System for safe and fast charging
- Ideal for travel: compact size and works on 100-240V, 50/60Hz
- Durable, reliable and energy efficient design