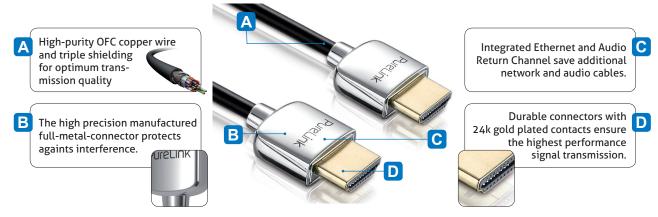

## ProSpeed series - "SuperThin" HDMI cable with Ethernet

The new, innovative design of PureLink's "SuperThin" HDMI cables has many advantages over common premium HDMI cables. At the same performance, the "SuperThin" cables satisfy with their compact construction. Problems with installing ultra-slim wallmounts or sideward HDMI outputs are now a thing of the past. Due to the certification complying with the newest HDMI standard "High Speed with Ethernet", these cables live up the highest exspectations. This allows a transmission of resolutions up to 4K2K (2160p) as well as 3D content.