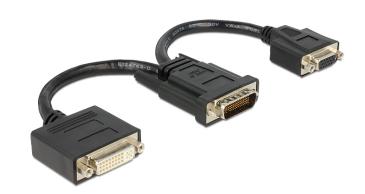

# Delock Adapter DMS-59 male > DVI 24+5 female + VGA female 20 cm

## Description

This adapter by Delock allows you to connect up to two monitors to a graphics card with DMS-59 port, with the help of optional DVI and VGA cables. The monitors can display two different views, or the displayed image can be duplicated or extended, provided that the graphics card supports it.

### Specification

- Connector: DMS-59 male > DVI-I 24+5 female + VGA 15 pin female
- DMS-59 connector with screws
- DVI and VGA connectors with screw nuts
- Connectors nickel-plated
- Cable length: ca. 20 cm (incl. connectors)