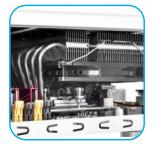

#### **Special Features**

- Support graphics cards of any length
- Ample space for CPU cooling (82mm in height)
- Micro ATX motherboard & ATX PSU compatible
- Cleanly styled SFF chassis with modernized layout
- Amazing capacity for 2.5" drives

## **Feature Photos**

Support graphics cards of any length

Ample space for CPU cooling (82mm in height)

Micro ATX motherboard & ATX PSU compatible

Cleanly styled SFF chassis with modernized layout

Amazing capacity for 2.5" drives