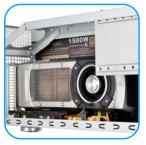

#### **Special Features**

- Support graphics cards of any length
- Ample space for CPU cooling (82mm in height)
- Micro ATX motherboard & ATX PSU compatible
- Cleanly styled SFF chassis with modernized layout
- Amazing capacity for 2.5" drives

## **Feature Photos**

Support graphics cards of any length

Ample space for CPU cooling (82mm in height)

Micro ATX motherboard & ATX PSU compatible

Cleanly styled SFF chassis with modernized layout

Amazing capacity for 2.5" drives