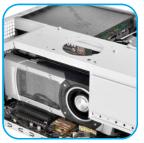

#### **Special Features**

- Support graphics cards of any length
- Ample space for CPU cooling (82mm in height)
- Micro ATX motherboard & ATX PSU compatible
- Cleanly styled SFF chassis with modernized layout
- Amazing capacity for 2.5" drives

## **Feature Photos**

Support graphics cards of any length

Ample space for CPU cooling (82mm in height)

Micro ATX motherboard & ATX PSU compatible

Cleanly styled SFF chassis with modernized layout

Amazing capacity for 2.5" drives