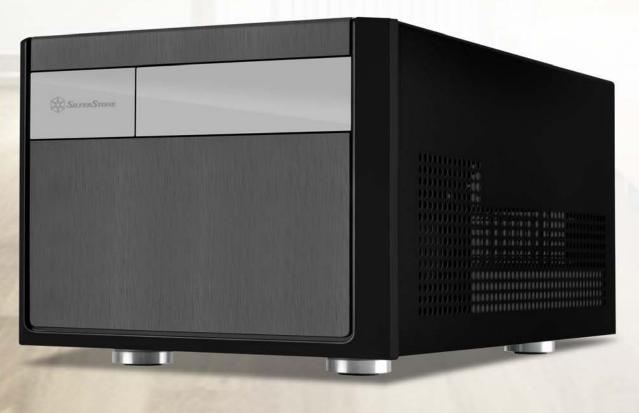

## SUGO series Refinement of classic small form factor case

## Introduction

SilverStone's Sugo series, since its introduction in 2005, has been the de facto standard for which retail small form factor cases are defined. The introduction of SG11 is both a tribute and advancement to one of the most revered case designs within SilverStone product portfolio, the Sugo SG01. With classic shoebox proportion maintained, the SG11 continues to impress with its ability to accommodate many standard sized components such as ATX power supply and room for graphics cards up to 14.5 inches. For cooling, side intake fan size has been upgraded to 120mm from 80mm to help cope with future hardware demands. For storage, redesigned internal layout allows for installation of up to nine 2.5" drives. Finished with cleanly styled acrylic accent, the beautiful SG11 is a great case for anyone looking to build a compact workstation or a powerful small form factor gaming system.