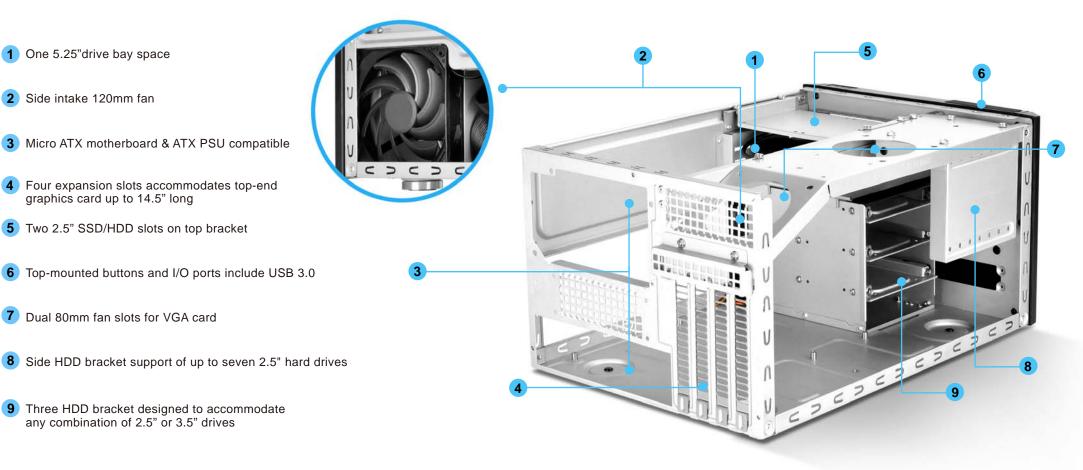

#### **Special Features**

- Support graphics cards of any length
- Ample space for CPU cooling (82mm in height)
- Micro ATX motherboard & ATX PSU compatible
- Cleanly styled SFF chassis with modernized layout
- Amazing capacity for 2.5" drives

## Introduction

SilverStone's Sugo series, since its introduction in 2005, has been the de facto standard for which retail small form factor cases are defined. The introduction of SG11 is both a tribute and advancement to one of the most revered case designs within SilverStone product portfolio, the Sugo SG01. With classic shoebox proportion maintained, the SG11 continues to impress with its ability to accommodate many standard sized components such as ATX power supply and room for graphics cards up to 14.5 inches. For cooling, side intake fan size has been upgraded to 120mm from 80mm to help cope with future hardware demands. For storage, redesigned internal layout allows for installation of up to nine 2.5" drives. Finished with cleanly styled acrylic accent, the beautiful SG11 is a great case for anyone looking to build a compact workstation or a powerful small form factor gaming system.

## **Feature Photos**

Support graphics cards of any length

Ample space for CPU cooling (82mm in height)

Micro ATX motherboard & ATX PSU compatible

Cleanly styled SFF chassis with modernized layout

Amazing capacity for 2.5" drives

### **Specifications**

| Model          | SST-SG11B (black)                     |                                            | Expansion Slot           | 4                                                           |
|----------------|---------------------------------------|--------------------------------------------|--------------------------|-------------------------------------------------------------|
| Material       | ABS & Acrylic front panel, steel body |                                            | Front I/O Port           | USB3.0 x 2, Audio x 1, MIC x 1                              |
| Motherboard    | Micro ATX, Mini-DTX, Mini-ITX         |                                            | Power Supply             | Optional standard PS2(ATX)                                  |
| Drive Bay      | Exposed                               | 5.25" x 1                                  | Expansion Card           | *Support graphics card up to 14.5", width restriction-4.46" |
|                | Internal                              | 3.5" x 3 (compatible with 2.5"), 2.5" x 9  | Limitation of CPU cooler | 82mm                                                        |
| Cooling System | Rear                                  | 1 x 80mm fan slot, Optional cross-flow fan | Limitation of PSU        | PSU + optical drive/5.25" device = 370mm                    |
|                | Side                                  | 1 x 120mm intake fan, 1200rpm              | Dimension                | 270 mm (W) x 212 mm (H) x 393 mm (D), 22.5 liters           |
|                | Top                                   | 1 x 80mm fan slot                          |                          |                                                             |