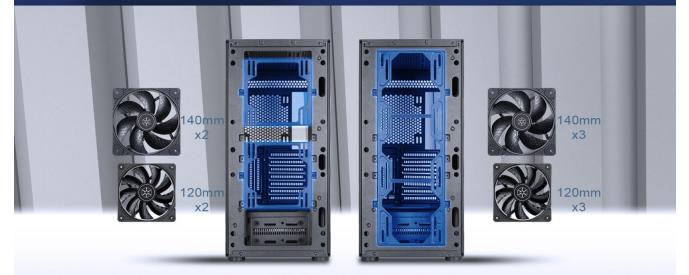

#### **Cooling system**

 Front
 120mm x 3 / 140mm x 3 (140mm black fan x 2 included)

 Rear
 120mm x 1 / 140mm x 1 (140mm black fan x 1 included)

 Top
 120mm x 3 / 140mm x 2 / 160mm x 2