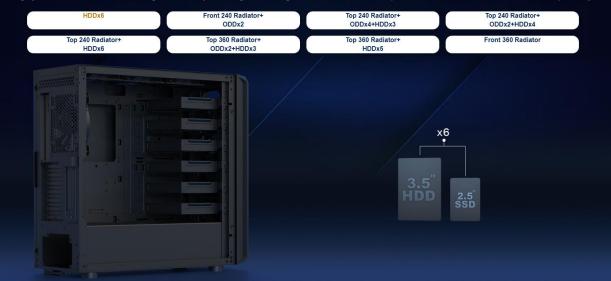

#### Drive bay

 External
 5.25" x 4\* (HDD combo bay supports up to 3)

 Internal
 3.5" x 2

 2.5" x 2
 3.5" / 5" x 6

#### Radiator support

 Front
 120mm / 140mm / 240mm / 280mm / 360mm\*\*

 Rear
 120mm / 140mm

 Top
 120mm / 140mm / 240mm / 280mm / 360mm

## Immense storage capabilities

Highly modular front chassis allows great flexibility in mixing & matching 3.5" and 5.25" drives of up to 6 x 3.5" HDDs and 4 x 5.25" ODDs respectively.

Removable front fan / radiator bracket