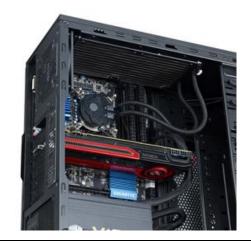

#### **Features**

- Full mesh on the front panel
- Supports a 240mm liquid cooling radiator or two
   120mm fans on the right side / at the top
- Supports a 120mm liquid cooling radiator in the rear
- Includes two SickleFlow 120 fans arranged for optimum airflow with support for up to 8 fans
- Can install one optional 120/140mm fan on the left side panel to cool the graphics cards
- Supports high-end graphics cards up to 320mm /
   12.6 inch, including NVIDIA GTX 690 & AMD HD
   7990
- Super Speed USB 3.0 support
- Supports up to 8 HDDs (2 tool-less)
- Dust filter under the PSU for easy maintenance
- Accessible power switch button with blue LED illuminated when the power is on

#### \*Photos may slightly differ from the final product

Mesh Front Panel & Large Vents

Supports two 120mm fans on the right side

Supports 240mm radiator on the right side

Supports 240mm radiator at the top