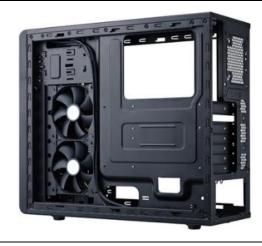

#### **Features**

- Full mesh on the front panel
- Supports a 240mm liquid cooling radiator or two
   120mm fans on the right side / at the top
- Supports a 120mm liquid cooling radiator in the rear
- Includes two SickleFlow 120 fans arranged for optimum airflow with support for up to 8 fans
- Can install one optional 120/140mm fan on the left side panel to cool the graphics cards
- Supports high-end graphics cards up to 320mm /
   12.6 inch, including NVIDIA GTX 690 & AMD HD
   7990
- Super Speed USB 3.0 support
- Supports up to 8 HDDs (2 tool-less)
- Dust filter under the PSU for easy maintenance
- Accessible power switch button with blue LED illuminated when the power is on

#### \*Photos may slightly differ from the final product

Mesh Front Panel & Large Vents

Supports two 120mm fans on the right side

Supports 240mm radiator on the right side

Supports 240mm radiator at the top

Supports 120mm radiator in the rear; Enlarged top vents

Supports long graphics cards up to 320mm / 12.6 inch