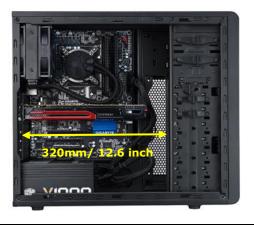

#### **Features**

- Full mesh on the front panel
- Supports a 240mm liquid cooling radiator or two
   120mm fans on the right side / at the top
- Supports a 120mm liquid cooling radiator in the rear
- Includes two SickleFlow 120 fans arranged for optimum airflow with support for up to 8 fans
- Can install one optional 120/140mm fan on the left side panel to cool the graphics cards
- Supports high-end graphics cards up to 320mm /
   12.6 inch, including NVIDIA GTX 690 & AMD HD
   7990
- Super Speed USB 3.0 support
- Supports up to 8 HDDs (2 tool-less)
- Dust filter under the PSU for easy maintenance
- Accessible power switch button with blue LED illuminated when the power is on

Supports 120mm radiator in the rear; Enlarged top vents

Supports long graphics cards up to 320mm / 12.6 inch