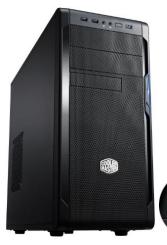

#### **Features**

- Full mesh on the front panel
- Supports a 240mm liquid cooling radiator or two
   120mm fans on the right side / at the top
- Supports a 120mm liquid cooling radiator in the rear
- Includes two SickleFlow 120 fans arranged for optimum airflow with support for up to 8 fans
- Can install one optional 120/140mm fan on the left side panel to cool the graphics cards
- Supports high-end graphics cards up to 320mm /
   12.6 inch, including NVIDIA GTX 690 & AMD HD
   7990
- Super Speed USB 3.0 support
- Supports up to 8 HDDs (2 tool-less)
- Dust filter under the PSU for easy maintenance
- Accessible power switch button with blue LED illuminated when the power is on

#### \*Photos may slightly differ from the final product

Mesh Front Panel & Large Vents

Supports two 120mm fans on the right side

Supports 240mm radiator on the right side

Supports 240mm radiator at the top