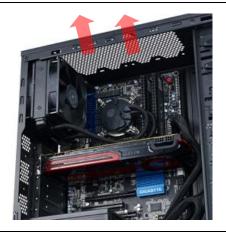

#### \*Photos may slightly differ from the final product

Mesh Front Panel & Large Vents

Supports two 120mm fans on the right side

Supports 240mm radiator on the right side

Supports 240mm radiator at the top

Supports 120mm radiator in the rear; Enlarged top vents

Supports long graphics cards up to 320mm / 12.6 inch