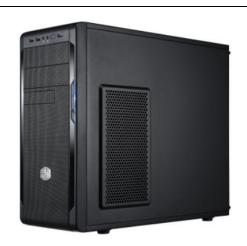

#### **Features**

- Full mesh on the front panel
- Supports a 240mm liquid cooling radiator or two
   120mm fans on the right side / at the top
- Supports a 120mm liquid cooling radiator in the rear
- Includes two SickleFlow 120 fans arranged for optimum airflow with support for up to 8 fans
- Can install one optional 120/140mm fan on the left side panel to cool the graphics cards
- Supports high-end graphics cards up to 320mm /
   12.6 inch, including NVIDIA GTX 690 & AMD HD
   7990
- Super Speed USB 3.0 support
- Supports up to 8 HDDs (2 tool-less)
- Dust filter under the PSU for easy maintenance
- Accessible power switch button with blue LED illuminated when the power is on

#### \*Photos may slightly differ from the final product

Mesh Front Panel & Large Vents

Supports two 120mm fans on the right side

Supports 240mm radiator on the right side

Supports 240mm radiator at the top