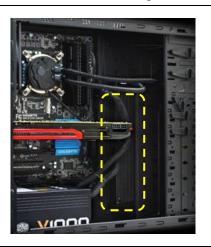

#### \*Photos may slightly differ from the final product

Mesh Front Panel & Large Vents

Supports two 120mm fans on the right side

Supports 240mm radiator on the right side

Supports 240mm radiator at the top

Supports 120mm radiator in the rear; Enlarged top vents

Supports long graphics cards up to 320mm / 12.6 inch