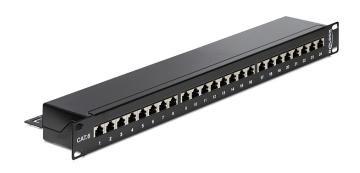

# Delock 19" Patch Panel 24 Port Cat.6 black

## Description

This Patch Panel by Delock can be mounted in a 19" rack. At the LSA blocks you can install up to 24 network cables with a punch down tool.

## **Specification**

Connectors:

external: 24 x RJ45 jack internal: LSA block

- For mounting in 19" racks, 1 U
- Cable routing 180°
- · Shielded (Cat.6)
- Compliant with Cat.6 Class E requirements of ISO/IEC 11801, EN 50173, Cat.6 of ANSI/TIA 568 B.2-1
- TIA-568A/B pinout
- Cable diameter up to 0.644 mm (22 ~ 26 AWG)
- For solid or stranded wire
- Metal housing
- Colour: jet black RAL 9005
- Dimensions (LxWxH): ca. 483 x 109 x 44 mm