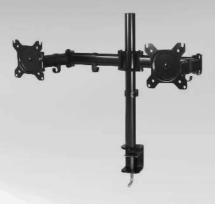

## **Desk Mount Dual Monitor Arm**

#### Work Efficiently

Increase your efficiency with the Z2 Basic dual monitor arm: It is often helpful to work with multiple screens at the same time to keep important applications parallel in view. The Z2 Basic extends your view and thereby simplifies not only your work, but it also allows you to work more efficiently.