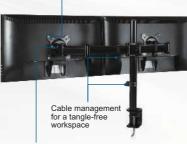

### **Cable Management**

Pole x 1 / Mounting Arm x 1 / Clamp x 1 / Hex Key x 2 / Cable Hook x 4 / Rubber Pad x 1 / Spacer x 8 / Cable Clip x 1 / Screw x 35 / Manual x 1

Desk Edge Mounting

Cable Management

The VESA 100/75 compliant mounting accommodates most flat panel displays