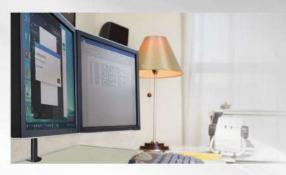

#### Work Efficiently

Increase your efficiency with the Z2 Basic dual monitor arm: It is often helpful to work with multiple screens at the same time to keep important applications parallel in view. The Z2 Basic extends your view and thereby simplifies not only your work, but it also allows you to work more efficiently.