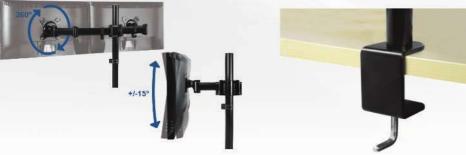

| Specifications               |                         |
|------------------------------|-------------------------|
| Material                     | Steel                   |
| Number of Mountable Monitors | 2                       |
| Screen Size                  | 13"- 27"                |
| Maximum Monitor Weight       | 8 kg/17.6 lbs per mount |
| VESA Standard                | 75/100                  |
| Rotation                     | 360°                    |
| Swivel                       | 180°                    |
| Tilt                         | +/-15°                  |
| Distance to the Pole         | 19-40 cm                |
| Max Table Thickness          | 60 mm                   |
| Weight                       | 3 kg                    |

Pole x 1 / Mounting Arm x 1 / Clamp x 1 / Hex Key x 2 / Cable Hook x 4 / Rubber Pad x 1 / Spacer x 8 / Cable Clip x 1 / Screw x 35 / Manual x 1

Desk Edge Mounting

Cable Management

The VESA 100/75 compliant mounting accommodates most flat panel displays

Increased flexibility with 360° rotation, 180° swivel and 45° tilt

#### **Quick and Easy Installation**

The monitor arm can be mounted on most surfaces with the sturdy and adjustable clamp which fits the edge of your desk in various thicknesses.