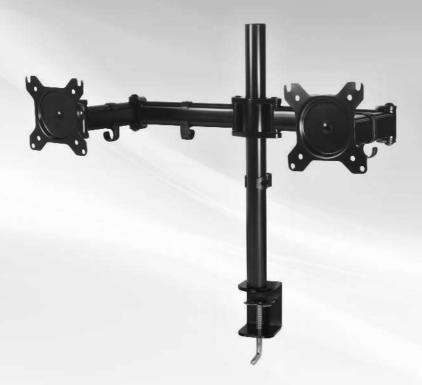

# **Z2** Basic

**Desk Mount Dual Monitor Arm** 

### **Desk Mount Dual Monitor Arm**

The **Z2 Basic** monitor arm provides you a new sense of work at your screen. Thanks to the easy installation and the cable management you will win a lot of space on your table. Concurrent your ergonomic seating position is improved through ideal alignment according to your individual eye level. A must-have for every desk!

| Specifications               |                         |
|------------------------------|-------------------------|
| Material                     | Steel                   |
| Number of Mountable Monitors | 2                       |
| Screen Size                  | 13"- 27"                |
| Maximum Monitor Weight       | 8 kg/17.6 lbs per mount |
| VESA Standard                | 75/100                  |
| Rotation                     | 360°                    |
| Swivel                       | 180°                    |
| Tilt                         | +/-15°                  |
| Distance to the Pole         | 19-40 cm                |
| Max Table Thickness          | 60 mm                   |
| Weight                       | 3 kg                    |