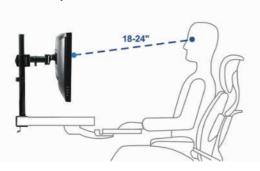

#### More Flexibility

Turn your monitor horizontal in any direction in an easy and convenient way.

Pay attention to your health, also in the office. So the Z2 Basic improves your ergonomic seating position through ideal alignment according to your

**Ergonomic Seating Position** 

individual eye level.