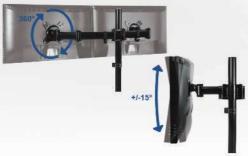

Increased flexibility with 360° rotation, 180° swivel and 45° tilt

#### More Flexibility

Turn your monitor horizontal in any direction in an easy and convenient way.

Pay attention to your health, also in the office. So the Z2 Basic improves your ergonomic seating position through ideal alignment according to your

**Ergonomic Seating Position** 

individual eye level.