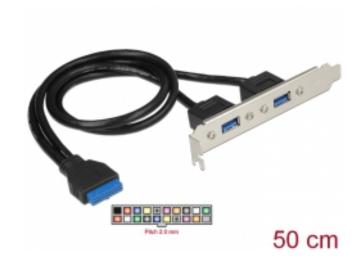

# Delock Slot bracket 1 x 19 pin USB 3.0 pin header female internal > 2 x USB 3.0 Type-A female external

### Description

This slot bracket by Delock expands the PC by two USB 3.0 Type-A female ports. The cable of the slot bracket can be connected internally to the motherboard with a 19 pin USB 3.0 pin header. Thus the internal connection will be lead outside, in order to connect devices with USB Type-A connector to the computer.

## **Specification**

· Connector:

internal: 1 x 19 pin USB 3.0 pin header female external: 2 x USB 3.0 Type-A female

- Pitch distance: 2.00 mm
- Screw type: #4-40 UNCCable gauge: 28 AWG data line
- 24 AWG power line
  Cable diameter: ca. 5.5 mm
- Data transfer rate up to 5 Gbps
- · Slot bracket: standard
- · Cable colour: black
- · Cable length without connector: ca. 50 cm