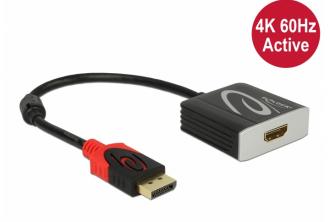

# Delock Active DisplayPort 1.4 to HDMI Adapter 4K 60 Hz (HDR)

### Description

This adapter by Delock enables the connection of an HDMI monitor to the system via a free DisplayPort interface. The adapter supports a resolution up to 4K Ultra HD at 60 Hz and is backward compatible to Full-HD 1080p.

#### Active adapter

The adapter offers an active conversion, thus it is also suitable for graphics cards that are not capable of outputting DP++ signals.

ltem no. 65207

EAN: 4043619652075

Country of origin: China

#### Connectors:

- 1 x DisplayPort male >
- 1 x HDMI-A female
- Chipset: Parade PS186
- DisplayPort 1.4 and High Speed HDMI specification
- · Active converter, for graphics cards with DP and DP++ output
- Signal direction: DisplayPort input > HDMI output
- Cable gauge:
- 32 AWG data line 28 AWG power line
- Cable diameter: ca. 5 mm
- Connectors: gold-plated
- Transmission of audio and video signals
- Data transfer rate up to 18 Gbps
- Resolution up to 3840 x 2160 @ 60 Hz
- (depending on the system and the connected hardware)
- Supports HDR
- Supports HDCP 1.4 and 2.3
- 1 x ferrite core
- · Cable length without connectors: ca. 20 cm
- Colour: black