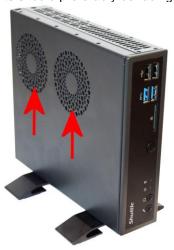

## Shuttle Accessory P502

Images for illustration purposes only.

Article number: PS02 Order number: POI-PS02

Install the vertical stand PS02 with four screws.

On the Shuttle XPC slim PC models **DS61**, **DS81(L)**, **DH110(SE)**, **DH170**, **DQ170**, **DH270** the cooling vents should preferably be facing up.

Photo: DH110SE

Photo: DS87