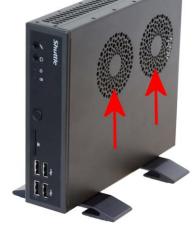

## Shuttle Accessory P502

Images for illustration purposes only.

Article number: PS02 Order number: POI-PS02

Install the vertical stand PS02 with four screws.

On the Shuttle XPC slim PC models **DS61**, **DS81(L)**, **DH110(SE)**, **DH170**, **DQ170**, **DH270** the cooling vents should preferably be facing up.

Photo: DH110SE

Photo: DS87