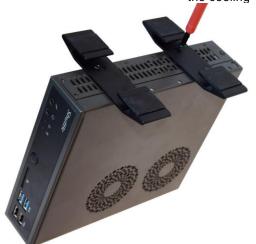

## Vertical stand PS02 for Shuttle 1.3-litre Shuttle XPC slim PCs

The Shuttle XPC slim-PCs of the 1.3 litres class can be used for horizontal operation by default. With this optional stand (accessory PS02), it can also be placed vertically.

## Shuttle Accessory P502

Images for illustration purposes only.

Article number: PS02 Order number: POI-PS02

Install the vertical stand PS02 with four screws.

On the Shuttle XPC slim PC models **DS61**, **DS81(L)**, **DH110(SE)**, **DH170**, **DQ170**, **DH270** the cooling vents should preferably be facing up.