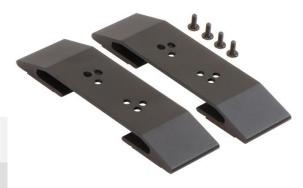

## **Feature Highlight** Two stand components (metal, black) Scope of delivery **Four Screws** Compatible with the following Shuttle XPC slim PCs: DX30, DS61, DS81(L), DH110(SE), DH170, DQ170, DH270 The stand PS02 is already provided with these models: Compatibility DS57Ux, DS67Ux, DS77Ux, NC02Ux, NC03Ux These models can be upgraded with PS02, since the supplied stand cannot be tightened by screws: D\$47, D\$407(T), D\$437(T)

## Shuttle Accessory P502

Images for illustration purposes only.

Article number: PS02 Order number: POI-PS02

Install the vertical stand PS02 with four screws.

On the Shuttle XPC slim PC models **DS61**, **DS81(L)**, **DH110(SE)**, **DH170**, **DQ170**, **DH270** the cooling vents should preferably be facing up.