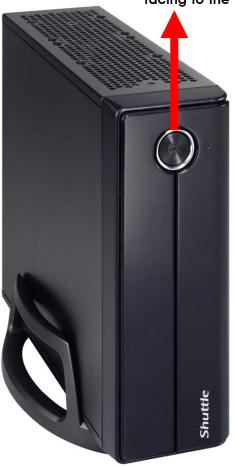

# Power-on button facing to the top

#### Using the vertical stand

The XG41/XH61 can either be operated in horizontal or vertical (only with stand) position. Please be sure to have the right side of the PC facing up (see arrow). Positioning the XG41/XH61 in its stand in any other way may damage the system. Make sure the XG41/XH61 is placed vertically in its stand just as shown.