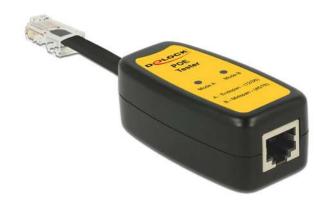

# Delock PoE Tester Mode A / B

## Description

With this PoE Tester by Delock an attached Power over Ethernet power source can be tested quickly and easily. The LEDs indicate whether PoE is used with Mode A or Mode B.

## **Specification**

- Connector:
- 1 x RJ45 male
- 1 x RJ45 female
- LED Display for mode A / B (pairs 12/36 or 45/78)
- No battery required
- Dimensions (LxWxH): ca. 120 x 34 x 27 mm