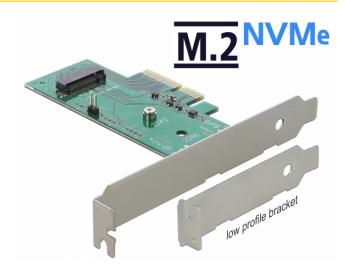

## Description

This PCI Express card by Delock expands the PC by one M.2 slot. One M.2 module in 2280, 2260 or 2242 format can be connected.

# Connectors:

- internal:
- 1 x 67 pin M.2 key M slot
- 1 x PCI Express x4, V3.0 1 x 2 pin pin header for LED
- Interface: PCle
- Supports M.2 modules in format 2280, 2260 and 2242 with key M or key B+M based on PCIe
- Maximum height of the components on the module: 1.5 mm application of double-sided assembled modules supported
- Supports NVM Express (NVMe)
- Bootable, from UEFI version 2.3.1
- · OS independent, no driver installation necessary

### Package content

- PCI Express card
- Low profile bracket
- 1 x fixing screw
- User manual