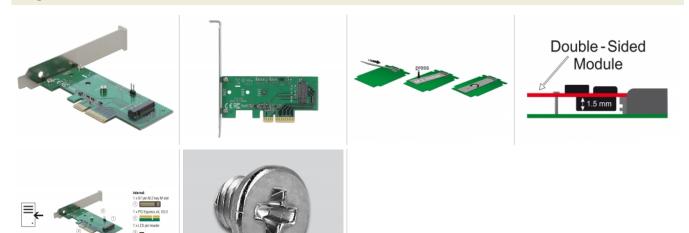

# Connectors:

- internal:
- 1 x 67 pin M.2 key M slot
- 1 x PCI Express x4, V3.0 1 x 2 pin pin header for LED
- Interface: PCle
- Supports M.2 modules in format 2280, 2260 and 2242 with key M or key B+M based on PCIe
- Maximum height of the components on the module: 1.5 mm application of double-sided assembled modules supported
- Supports NVM Express (NVMe)
- Bootable, from UEFI version 2.3.1
- · OS independent, no driver installation necessary

### Package content

- PCI Express card
- Low profile bracket
- 1 x fixing screw
- User manual