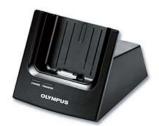

## **CR-10 Docking Station**Multifunctional docking station

Newsletter

-> Where to buy

- Fast download via USB connection
- Recharge function for battery pack BR-403
- Allows hands free dictation with optional footswitch RS-28 or RS-50 together with DS-5000iD and DS-5000
- CHARGE indicator lightTRANSFER indicator light
- Simple one handed docking

This docking station is not only a nice stand to place your dictation device on your desk. It is multifunctional and connects via USB cable to your computer so you can download your voice files quickly and easily. While connected to a switched-on PC it recharges the inserted battery pack automatically (USB charge function needs to be activated via menu). If you prefer to charge your battery independently from the PC, just connect the stand to its AC power adapter. The outstanding feature is that it allows hands free dictation. The optional footswitch connected to the docking station allows the recording/ playback control without handling. handling.