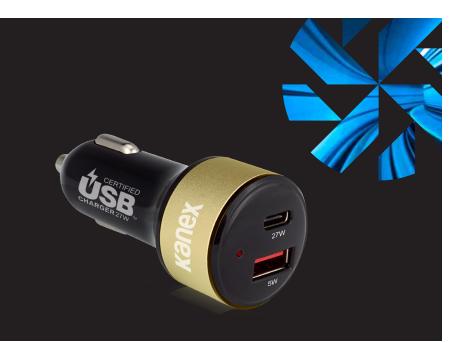

# USB-C Car Charger with Power Delivery

- \* USB-C Power Delivery port, up to 27W
- \* 2.4A USB ports, up to 5W
- \* USB-IF Certified
- \* Fast Charging Supported
- \* Charge 2 devices at the same time

Conveniently charge two devices in the comfort of your car using the GoPower USB-C Car Charger with Power Delivery. This convenient charger lets you charge two devices – including laptops and smartphones - from your car's cigarette lighter.

## Power X2

Put your cigarette lighter to work, this convenient charger can easily power all your devices in one place while you commute.