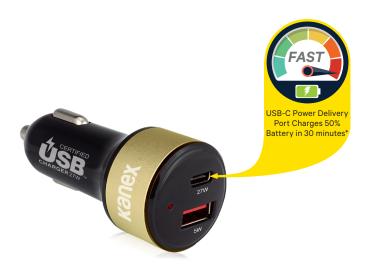

Ideal for use with iPhone 8, iPhone 8 Plus or iPhone X to take advantage of their Fast Charging feature.

\*Disclaimer: Your iPhone fast charges up to 50 percent in 30 minutes when you use an Apple USB-C to Lightning cable and the charger.

#### **Fast Charge**

Uses fast charge to recharge iPhone X, iPhone 8 or iPhone 8 Plus up to 50% battery in 30 min.