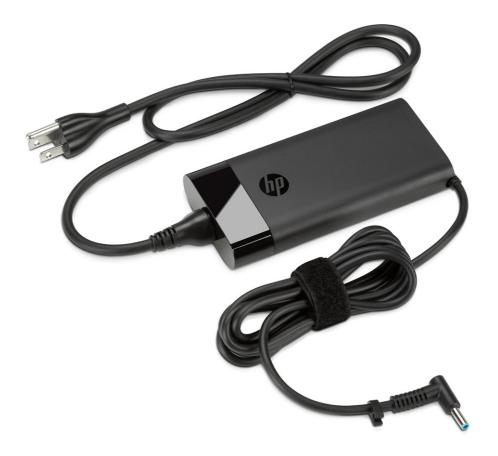

## HP 150W Slim Smart AC Adapter (4.5mm)

Add an additional adapter and always have one available in the office or at home.

#### Easy to use

Plug one end of the adapter into your HP Mobile Workstation or HP Docking Station<sup>1</sup> and the other end into a standard outlet. The included 4.5 mm to 7.4 mm smart cable allows you to carry one adapter for new and legacy platforms.

### Take it with you

Power up wherever you work. The compact, reliable adapter fits easily in your notebook's carrying case and is 50% lighter than its previous generation model.

### Worry-free charging

Get an adapter that detects and regulates the correct electrical current for your HP Mobile Workstation or HP Docking Station.