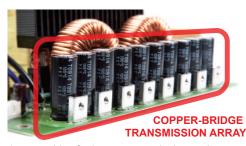

### Copper-Bridge Array Transmission

Unique Copper-Bridge Array creating wider conduction path greatly helps reduce airflow resistance, voltage drop and energy loss.

- 1. > x4 wider & shorter transmission path
  2. 60% better than PSDG requirements
- 3. Offer system stable and clean DC output