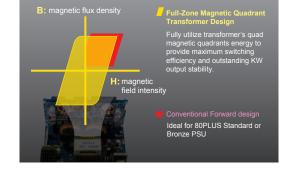

#### FMQ Design

Fully utilize transformer's quad magnetic quadrants energy to provide maximum switching efficiency and outstanding stability