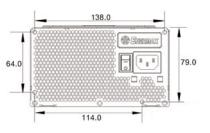

Full Modular & Flat Modular Cable Design

Full modular cable design for easy customized support for various peripheral settings. Flat peripheral cables facilitate system installation, reduce cable clutter, and enhance internal airflow and cooling performance



| <u></u> ) |              | ERREE  | EEE | • |
|-----------|--------------|--------|-----|---|
|           |              | FREE   | 1   |   |
|           | <b>BB) (</b> |        | ĺ   |   |
|           |              | EEBBB) | ų   |   |
|           |              |        | ų   | ۲ |



### SafeGuard

Industry-leading multiple protection circuitry of OCP, OVP, UVP, OPP, OTP, SCP & SIP

#### **Enhanced Heatsink**

Unique one-piece shape design ensures uniform heat distribution and increases air flow



### Dimensions

unit:mm





### Specifications

| Modular Cables \ Model  |                                    | EPM1700EGT                 |  |  |
|-------------------------|------------------------------------|----------------------------|--|--|
| 2 x PCI-E 6+2 Pin       |                                    | 5 x 500mm                  |  |  |
| 8P & 4P 12V CPU/RAM     |                                    | 1 x 600mm                  |  |  |
| 4 x SATA                |                                    | 3 x 450/600/750/900mm      |  |  |
| 4 x 4P Molex + FDD      | <b>┇</b> ╤╧ <u></u> ╡ <u></u> ╡╡╡╉ | 2 x 450/600/750/900/1050mm |  |  |
| 2 x SATA + 2 x 4P Molex |                                    | 1 x 450/600/750/900mm      |  |  |
| 24P & 8P MB/CPU         |                                    | 1 x 600/650mm