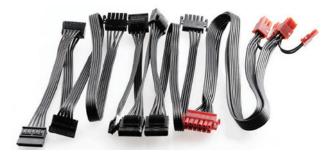

## 👅 Full Modular & Flat Modular Cable Design

Full modular cable design for easy customized support for various peripheral settings. Flat peripheral cables facilitate system installation, reduce cable clutter, and enhance internal airflow and cooling performance