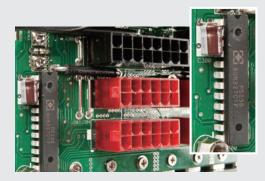

# 100% 6+2P (8P) PCI-E Connector

New generation graphics cards supported with 100% 6+2P (8P) PCI-E connector. Best solution for setting up SLI or CrossFire gaming system

## 👅 Full Modular & Flat Modular Cable Design

Full modular cable design for easy customized support for various peripheral settings. Flat peripheral cables facilitate system installation, reduce cable clutter, and enhance internal airflow and cooling performance