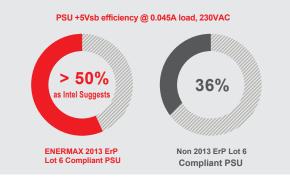

### **2013 ErP Lot 6**

Help system meet 2013 ErP Lot 6 (< 0.5W at standby mode) with high efficiency +5Vsb circuitry. (With ErP Lot 6 enabled motherboard)