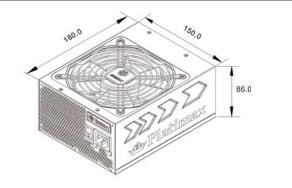

👅 Full Modular & Flat Modular Cable Design

Full modular cable design for easy customized support for various peripheral settings. Flat peripheral cables facilitate system installation, reduce cable clutter, and enhance internal airflow and cooling performance



| <u></u> ) |              | ERREE  | EEE | • |
|-----------|--------------|--------|-----|---|
|           |              | FREE   | 1   |   |
|           | <b>BB) (</b> |        | ĺ   |   |
|           |              | EEBBB) | ų   |   |
|           |              |        | ų   | ۲ |



### SafeGuard

Industry-leading multiple protection circuitry of OCP, OVP, UVP, OPP, OTP, SCP & SIP

#### **Enhanced Heatsink**

Unique one-piece shape design ensures uniform heat distribution and increases air flow



### Dimensions

unit:mm





### Specifications

| Modular Cables \ Model  |                                    | EPM1700EGT                 |  |  |
|-------------------------|------------------------------------|----------------------------|--|--|
| 2 x PCI-E 6+2 Pin       |                                    | 5 x 500mm                  |  |  |
| 8P & 4P 12V CPU/RAM     |                                    | 1 x 600mm                  |  |  |
| 4 x SATA                |                                    | 3 x 450/600/750/900mm      |  |  |
| 4 x 4P Molex + FDD      | <b>┇</b> ╤╧ <u></u> ╡ <u></u> ╡╡╡╉ | 2 x 450/600/750/900/1050mm |  |  |
| 2 x SATA + 2 x 4P Molex |                                    | 1 x 450/600/750/900mm      |  |  |
| 24P & 8P MB/CPU         |                                    | 1 x 600/650