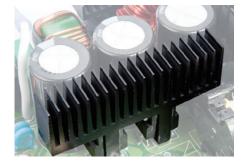

#### **Enhanced Heatsink**

Unique one-piece shape design ensures uniform heat distribution and increases air flow