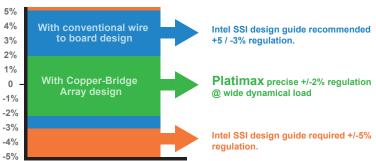

#### DC Regulation

#### **Zero load ready!**

DC to DC circuit ensures tight DC output regulation to support latest CPU and GPU peak power & zero load energy saving mode

100% 105°C Japanese electrolytic capacitors

Highest components standards for maximum durability and stability