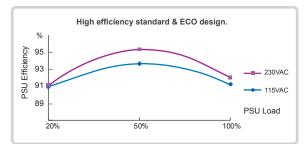

#### 90PLUS Ready

High efficiency PSU with 90-95% efficiency @ 20-100% load. Far exceeding 80PLUS® PLATIINUM efficiency requirement