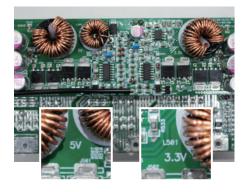

### Copper-Bridge Array Transmission

Unique Copper-Bridge Array creating wider conduction path greatly helps reduce airflow resistance, voltage drop and energy loss.

- 1. > x4 wider & shorter transmission path
  2. 60% better than PSDG requirements
- 3. Offer system stable and clean DC output

#### **Zero load ready!**

DC to DC circuit ensures tight DC output regulation to support latest CPU and GPU peak power & zero load energy saving mode

100% 105°C Japanese electrolytic capacitors

Highest components standards for maximum durability and stability