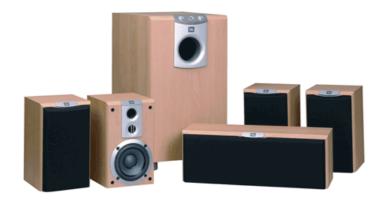

## 6-Piece Home Cinema Speaker System

The SCS 178 system features a video-shielded, voice-matched centre speaker, a 100-watt active slimline subwoofer and video-shielded satellite speakers with integral wall-mount ¬¬- bringing the thrill of a live performance and film sound to your home.

TechSpecs

Support

| - System                         |                                                   | Close |
|----------------------------------|---------------------------------------------------|-------|
| Description                      | 5.1 System                                        |       |
| Series                           | Cinema Sound Systems                              |       |
| Finish                           | Cherry                                            |       |
| - Speakers                       |                                                   | Close |
| Speaker Description              | 2-Way Bookshelf Speaker                           |       |
| Frequency Response (-6dB)        | 90Hz – 22kHz (–6dB)                               |       |
| Power Handling (Continuous/Peak) | 25 – 100 Watts                                    |       |
| Sensitivity                      | 86dB                                              |       |
| Nominal Impedance                | 4 Ohms                                            |       |
| Dimensions (H x W x D)           | 235mm x 140mm x 179mm / 9-5/16" x 5-1/2" x 7"     |       |
| Weight                           | 2.8kg / 6.2 lb                                    |       |
| - Center Channel                 |                                                   | Close |
| Center Channel Description       | 2-Way Center Speaker                              |       |
| Frequency Response (-6dB)        | 100Hz – 22kHz                                     |       |
| Power Handling (Continuous/Peak) | 25 – 100 Watts                                    |       |
| Sensitivity                      | 88dB                                              |       |
| Nominal Impedance                | 4 Ohms                                            |       |
| Dimensions (H x W x D)           | 145mm x 402mm x 155mm / 5-3/4" x 15-7/8" x 6-1/8" |       |
| Weight                           | 4.5kg / 9.9 lb                                    |       |
| - Subwoofer                      |                                                   | Close |
| Subwoofer Description            | 200mm (8") 100-Watt Subwoofer                     |       |
| Amplifier Power                  | 100 Watts RMS                                     |       |
| Frequency Response               | 35Hz – 160Hz (–6dB)                               |       |
|                                  |                                                   |       |