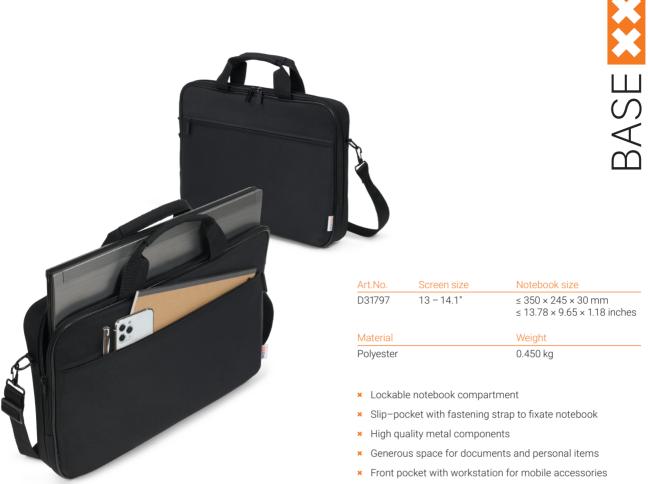

## LAPTOP BAG TOPLOADER 13-14.1

Your notebook will arrive at its destination safely with this BASE XX toploader model. Regardless whether you are on the go in a professional or private capacity, your electronic device is well protected in the padded pocket.

A fastening strap also ensures that your device is held in place securely without slipping. The main compartment offers additional space for documents and personal items. Mobile accessories such as your smartphone, business cards, pens and so on are always within easy

reach in the front zip pocket with built-in workstation. The length-adjustable and removable shoulder strap and handles make the bag very easy to carry. BASE XX emphasises the durability of the product with an extended five year guarantee.