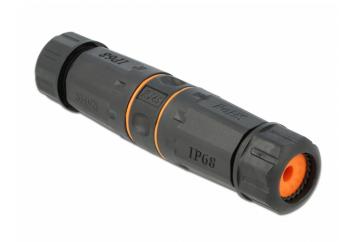

# Delock Cable Connector RJ45 jack to RJ45 jack Cat.6A waterproof

# Description

This cable connector by Delock can be used to connect or extend two RJ45 network cables and is ideal for outdoor use e.g. in the garden.

#### Various components for the perfect installation

The cable connector consists of a total of 5 plastic parts (1 x RJ45 coupling, 2 x housing and 2 x screw cap) and 4 rings. The sealing ring at the feed-through hole of the housing seals between cable and housing. It can be opened at the side to allow the cable to be inserted. The two screw threads directly on the RJ45 coupler are each protected by a silicone sealing ring.

#### IP68 dust and waterproof

The coupler offers increased protection against dirt and moisture for the connection of the network cables.

# **Specification**

- Connectors:
- 1 x RJ45 jack >
- 1 x RJ45 jack
- 1:1 connected
- · Cat.6A specification
- · Shielded (STP)
- · Silicone sealing ring red
- Protection class: IP68
- For cable diameter from 5.0 7.5 mm
- Operating temperature: -40 °C ~ 85 °C
- · Material: plastic
- · Colour: black
- Dimensions (LxWxH): ca. 122 x 30 x 23 mm