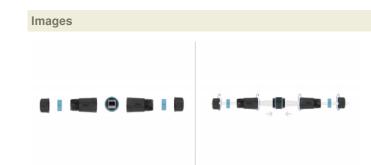

## Various components for the perfect installation

The cable connector consists of a total of 5 plastic parts (1 x RJ45 coupling, 2 x housing and 2 x screw cap) and 4 rings. The sealing ring at the feed-through hole of the housing seals between cable and housing. It can be opened at the side to allow the cable to be inserted. The two screw threads directly on the RJ45 coupler are each protected by a silicone sealing ring.

#### Connectors:

- 1 x RJ45 jack >
- 1 x RJ45 jack
- 1:1 connected
- Cat.6A specification
- Shielded (STP)
- Silicone sealing ring blue
- Protection class: IP68
- For cable diameter from 5.0 7.5 mm
- Operating temperature: -40  $^\circ\text{C}$  ~ 85  $^\circ\text{C}$
- Material: plastic
- Colour: black
- Dimensions (LxWxH): ca. 122 x 30 x 23 mm