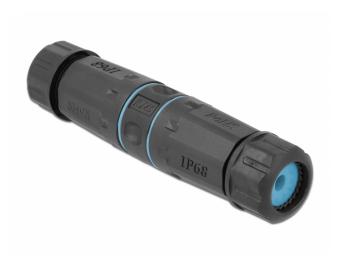

# Description

This cable connector by Delock can be used to connect or extend two RJ45 network cables and is ideal for outdoor use e.g. in the garden.

## Various components for the perfect installation

The cable connector consists of a total of 5 plastic parts (1 x RJ45 coupling, 2 x housing and 2 x screw cap) and 4 rings. The sealing ring at the feed-through hole of the housing seals between cable and housing. It can be opened at the side to allow the cable to be inserted. The two screw threads directly on the RJ45 coupler are each protected by a silicone sealing ring.

#### IP68 dust and waterproof

The coupler offers increased protection against dirt and moisture for the connection of the network cables.