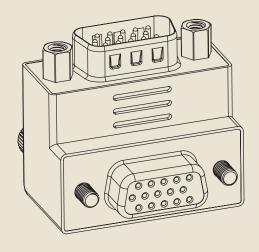

## **Description**

This VGA adapter by Delock enables you to angle the male port of your VGA devices by 270°. Thus you can connect your VGA cable without any problem in case the existing VGA female port is difficult to access.

#### **Specification**

- Connector: VGA 15 pin male > VGA 15 pin female
- Female port 270° angled
- · Female port with screws
- · Male port with screw nuts
- · Connector: nickel-plated