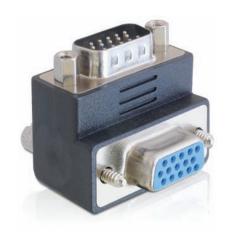

## **Description**

This VGA adapter by Delock enables you to angle the male port of your VGA devices by 270°. Thus you can connect your VGA cable without any problem in case the existing VGA female port is difficult to access.

#### **Specification**

- Connector: VGA 15 pin male > VGA 15 pin female
- Female port 270° angled
- · Female port with screws
- · Male port with screw nuts
- · Connector: nickel-plated