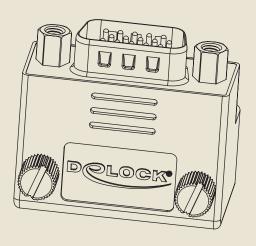

## **Description**

This VGA adapter by Delock enables you to angle the male port of your VGA devices by 270°. Thus you can connect your VGA cable without any problem in case the existing VGA female port is difficult to access.

#### **Specification**

- Connector: VGA 15 pin male > VGA 15 pin female
- Female port 270° angled
- · Female port with screws
- · Male port with screw nuts
- · Connector: nickel-plated