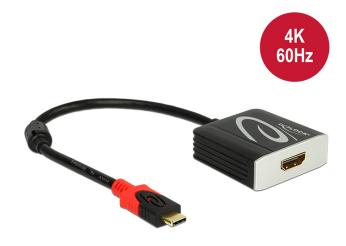

# Delock Adapter USB Type- $C^{TM}$ male > HDMI female (DP Alt Mode) 4K 60 Hz

# Description

This Delock adapter is suitable for the connection of an HDMI monitor to a computer with USB-CTM interface and Displayport alternate mode support. Thus, the adapter can be connected to different laptops like the Macbook, Chromebook and similar. In addition, the adapter can also operate on a ThunderboltTM 3 interface.

# **Specification**

- Connector: USB Type-C™ male > HDMI-A 19 pin female
- Chipset: ST + Parade PS176
- Displayport 1.2 and High Speed HDMI with Ethernet (HEC) specification
- Resolution up to 4096 x 2160 @ 60 Hz (depending on the system and the connected hardware)
- · Transfer of audio and video signals
- Supports 3D displays
- Supports HDCP 1.4 and 2.2
- · USB bus powered
- Plug & Play
- · Gold-plated connector
- 1 x ferrite core
- · Cable length without connector: ca. 20 cm
- · Colour: black