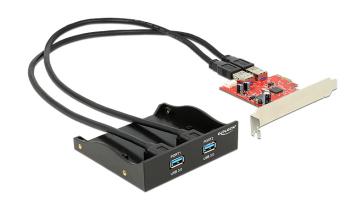

## Description

This USB 3.0 front panel by Delock can be installed into a free 3.5" bay of yours computer and will be connected internally by using the included PCI Express card. It expands your system by two USB 3.0 ports on the front side. Thus you can connect different USB devices like e.g. docking station, card reader, external enclosure.

## **Specification**

Connector:

Front Panel:

external: 2 x USB 3.0 Type-A female

internal: 2 x USB 3.0 Type-A male with connecting cable

PCI Express card:

internal: 2 x USB 3.0 Type-A female

1 x Molex 4 pin power connector

Data transfer rate up to:

SuperSpeed 5 Gbps,

Hi-Speed 480 Mbps,

Full-Speed 12 Mbps,

Low-Speed 1.5 Mbps

• USB 3.0 cable of the front panel will be connected internally to the PCI Express card

· Length of internal USB 3.0 cable: ca. 60 cm