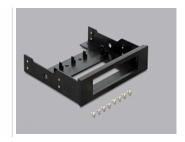

#### Package content

- 3.5" Front Panel USB 3.0 with connecting cable
- PCI Express card USB 3.0
- 5.25" frame
- Screws
- Driver CD
- User manual