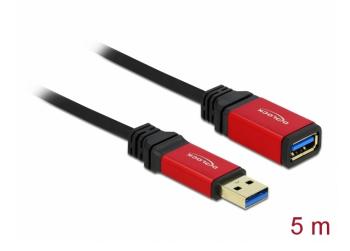

# Delock Extension Cable USB 3.0 Type-A male > USB 3.0 Type-A female 5 m Premium

## Description

This USB cable by Delock enables the extension of a USB 3.0 connection and is equipped with a noble metal housing as well as gold-plated connectors.

SuperSpeed 5 Gbps,

Hi-Speed 480 Mbps,

Full-Speed 12 Mbps,

Low-Speed 1.5 Mbps • Colour:

cable: black

connectors: red

• Length incl. connectors: ca. 5 m