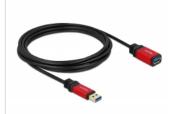

# Delock Extension Cable USB 3.0 Type-A male > USB 3.0 Type-A female 3 m Premium

## Description

This USB cable by Delock enables the extension of a USB 3.0 connection and is equipped with a noble metal housing as well as gold-plated connectors.

SuperSpeed 5 Gbps,

Hi-Speed 480 Mbps,

Full-Speed 12 Mbps, Low-Speed 1.5 Mbps

• Colour:

cable: black

connectors: red

· Length incl. connectors: ca. 3 m