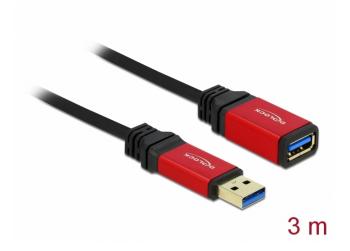

# Delock Extension Cable USB 3.0 Type-A male > USB 3.0 Type-A female 3 m Premium

## Description

This USB cable by Delock enables the extension of a USB 3.0 connection and is equipped with a noble metal housing as well as gold-plated connectors.

SuperSpeed 5 Gbps,

Hi-Speed 480 Mbps,

Full-Speed 12 Mbps, Low-Speed 1.5 Mbps

• Colour:

cable: black

connectors: red

· Length incl. connectors: ca. 3 m