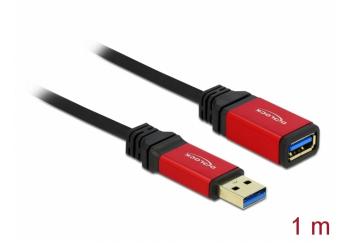

# Delock Extension Cable USB 3.0 Type-A male > USB 3.0 Type-A female 1 m Premium

## Description

This USB cable by Delock enables the extension of a USB 3.0 connection and is equipped with a noble metal housing as well as gold-plated connectors.

SuperSpeed 5 Gbps,

Hi-Speed 480 Mbps, Full-Speed 12 Mbps,

Low-Speed 1.5 Mbps

• Colour:

cable: black

connectors: red

· Length incl. connectors: ca. 1 m