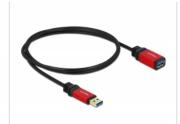

# Delock Extension Cable USB 3.0 Type-A male > USB 3.0 Type-A female 1 m Premium

## Description

This USB cable by Delock enables the extension of a USB 3.0 connection and is equipped with a noble metal housing as well as gold-plated connectors.

SuperSpeed 5 Gbps,

Hi-Speed 480 Mbps, Full-Speed 12 Mbps,

Low-Speed 1.5 Mbps

• Colour:

cable: black

connectors: red

· Length incl. connectors: ca. 1 m