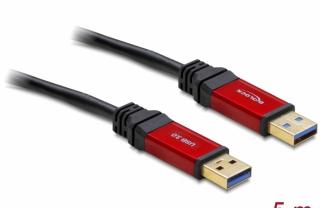

# Delock Cable USB 3.0 Type-A male > USB 3.0 Type-A male 5 m Premium

Description

This USB cable by Delock enables the connection between a device with a USB 3.0 Type-A connector and a PC or a laptop equipped with a free USB port. It is equipped with a noble metal housing as well as gold-plated connectors.

#### Connectors:

- 1 x USB 3.0 Type-A male > 1 x USB 3.0 Type-A male
- Cable gauge:
   28 AWG data line
- 22 AWG power line
- Bend protection on junction
  Cable diameter: ca. 5.5 mm
- Cable diameter: ca. 5
   Copper conductor
- Contacts gold-plated
- Connectors gold-plated with red metal housing
- Cable double shielded
- Data transfer rate up to: SuperSpeed 5 Gbps, Hi-Speed 480 Mbps, Full-Speed 12 Mbps, Low-Speed 1.5 Mbps
- Colour: cable: black connectors: red
- Length incl. connectors: ca. 5 m