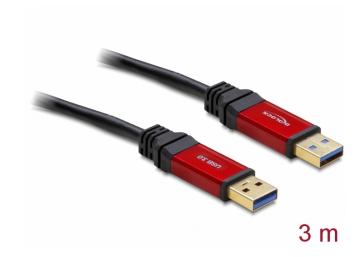

# Delock Cable USB 3.0 Type-A male > USB 3.0 Type-A male 3 m Premium

#### Description

This USB cable by Delock enables the connection between a device with a USB 3.0 Type-A connector and a PC or a laptop equipped with a free USB port. It is equipped with a noble metal housing as well as gold-plated connectors.

### **Specification**

- Connectors:
- 1 x USB 3.0 Type-A male >
- 1 x USB 3.0 Type-A male
- · Cable gauge:
- 28 AWG data line
- 24 AWG power line
- Bend protection on junction
- · Cable diameter: ca. 5.5 mm
- · Copper conductor
- Contacts gold-plated
- · Connectors gold-plated with red metal housing
- · Cable double shielded
- Data transfer rate up to:

SuperSpeed 5 Gbps,

Hi-Speed 480 Mbps,

Full-Speed 12 Mbps,

Low-Speed 1.5 Mbps

• Colour:

cable: black

connectors: red

• Length incl. connectors: ca. 3 m