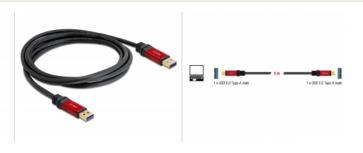

# Delock Cable USB 3.0 Type-A male > USB 3.0 Type-A male 3 m Premium

### **Specification**

- Connectors:
- 1 x USB 3.0 Type-A male >
- 1 x USB 3.0 Type-A male
- · Cable gauge:
- 28 AWG data line
- 24 AWG power line
- Bend protection on junction
- · Cable diameter: ca. 5.5 mm
- · Copper conductor
- Contacts gold-plated
- · Connectors gold-plated with red metal housing
- · Cable double shielded
- Data transfer rate up to:

SuperSpeed 5 Gbps,

Hi-Speed 480 Mbps,

Full-Speed 12 Mbps,

Low-Speed 1.5 Mbps

• Colour:

cable: black

connectors: red

• Length incl. connectors: ca. 3 m