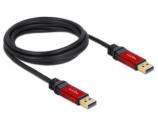

# Delock Cable USB 3.0 Type-A male > USB 3.0 Type-A male 2 m Premium

#### Description

This USB cable by Delock enables the connection between a device with a USB 3.0 Type-A connector and a PC or a laptop equipped with a free USB port. It is equipped with a noble metal housing as well as gold-plated connectors.

### **Specification**

- Connectors:
- 1 x USB 3.0 Type-A male >
- 1 x USB 3.0 Type-A male
- · Cable gauge:
- 28 AWG data line
- 24 AWG power line
- Bend protection on junction
- · Cable diameter: ca. 5.5 mm
- · Copper conductor
- Contacts gold-plated
- · Connectors gold-plated with red metal housing
- · Cable double shielded
- Data transfer rate up to:

SuperSpeed 5 Gbps,

Hi-Speed 480 Mbps,

Full-Speed 12 Mbps,

Low-Speed 1.5 Mbps

• Colour:

cable: black

connectors: red

• Length incl. connectors: ca. 2 m