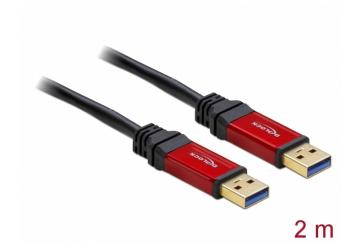

# Delock Cable USB 3.0 Type-A male > USB 3.0 Type-A male 2 m Premium

#### Description

This USB cable by Delock enables the connection between a device with a USB 3.0 Type-A connector and a PC or a laptop equipped with a free USB port. It is equipped with a noble metal housing as well as gold-plated connectors.

### **Specification**

- Connectors:
- 1 x USB 3.0 Type-A male >
- 1 x USB 3.0 Type-A male
- · Cable gauge:
- 28 AWG data line
- 24 AWG power line
- Bend protection on junction
- · Cable diameter: ca. 5.5 mm
- · Copper conductor
- Contacts gold-plated
- · Connectors gold-plated with red metal housing
- · Cable double shielded
- Data transfer rate up to:

SuperSpeed 5 Gbps,

Hi-Speed 480 Mbps,

Full-Speed 12 Mbps,

Low-Speed 1.5 Mbps

• Colour:

cable: black

connectors: red

• Length incl. connectors: ca. 2 m