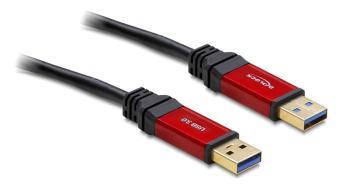

# Delock Cable USB 3.0 Type-A male > USB 3.0 Type-A male 1 m Premium

Description

This USB cable by Delock enables the connection between a device with a USB 3.0 Type-A connector and a PC or a laptop equipped with a free USB port. It is equipped with a noble metal housing as well as gold-plated connectors.

#### · Connectors:

- 1 x USB 3.0 Type-A male > 1 x USB 3.0 Type-A male
- Cable gauge: 28 AWG data line
- 24 AWG power line • Bend protection on junction
- Cable diameter: ca. 5.5 mm
- Copper conductor
- Contacts gold-plated
- Connectors gold-plated with red metal housing
- Cable double shielded
- Data transfer rate up to: SuperSpeed 5 Gbps, Hi-Speed 480 Mbps, Full-Speed 12 Mbps, Low-Speed 1.5 Mbps
- Colour: cable: black connectors: red
- Length incl. connectors: ca. 1 m