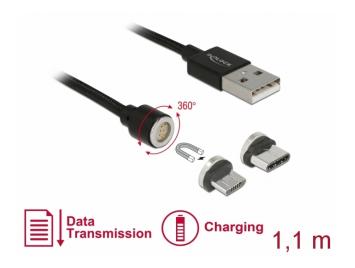

# Description

This USB data and charging cable by Delock stands out due to its magnet technology and enables easy and quick connecting and disconnecting between a device and the power source or a computer. By using one of the two included magnet adapters, different mobile devices, tablets etc. can be charged either via Micro USB-B or USB Type-C<sup>™</sup> interface or transfer data. Furthermore the cable allows fast charging e.g. with modern USB chargers. The adapters are designed to remain inside the port of the device. Thus it can avoid the deterioration of the interface and also act as dust protection. The USB charging cable can immediately connect to the device with its round magnetic connector. The cable is due to the robust textile shielding and metal housing on both cable ends, very sturdy and durable.

#### · Connectors:

Cable: USB 2.0 Type-A male > magnet connector Adapter: magnet interface > USB Type Micro-B male

- magnet interface > USB Type-C™ male
- Supports charging function and data transfer
- Maximum output current: 2.4 A
- Voltage: 5 V
- Data transfer rate up to 480 Mbps
- 360° rotatable
- Cable gauge: 24 AWG power line
- 30 AWG data line
- Copper conductor
- Cable with textile shielding
- Connector with metal housing
- Colour: black
- Length incl. connectors (L): ca. 1.1 m

## Package content

- Magnetic USB data and charging cable
- 2 x magnetic adapters