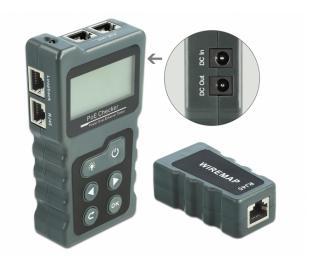

## Description

With this cable tester by Delock the wiremap of network cables can be tested quickly and easily. The results are shown clearly on the illuminated LCD display. The remote unit can be used to test already installed cables.

#### PoE and DC measurement

The PoE standard and the used wire pairs of a PoE voltage source can be determined. With a connected load, the actual **voltage**, **polarity**, **current and power** are displayed in real time.

#### **Specification**

- · Matrix LCD display with background lighting
- 6 operating buttons
- · Display of open, short or crossed connections
- Display of used PoE standards 802.3af or 802.3at
- Display of used PoE pairs (12/36) or (45/78)
- Display of voltage, polarity, amperage and power for PoE or DC
- Test range voltage: DC 0 60 V
- Test range current: 0 3 A
- Test range power: 0 180 W
- Auto power-off mode
- · Flashlight function
- Colour: dark grey
- Dimensions (LxWxH): ca. 12.5 x 6.9 x 2.8 cm

### Package content

- Network cable tester
- Remote unit
- DC cable ca. 30 cm
- Bag
- User manual