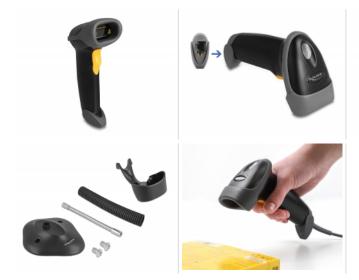

## **Images**

| Interface                 |                       |
|---------------------------|-----------------------|
| connector:                | 1 x RJ50 Buchse       |
| Technical characteristics |                       |
| Operating voltage:        | 5 V                   |
| Operating temperature:    | -20 °C ~ 60 °C        |
| Current consumption:      | Standby: 75 mA        |
|                           | Betrieb: 262 mA       |
| Resolution:               | 640 x 480             |
| Scan rate:                | 200 Scans pro Sekunde |
| Trigger:                  | scan button           |
| Reading distance:         | 30 mm - 350 mm        |
| Sensor:                   | Laser                 |
| Scancodes:                | EAN-8                 |
|                           | EAN-13                |
|                           | Interleaved 2 of 5    |
|                           | Code 128              |
|                           | ISBN - 13             |
| Surrounding brightness:   | 100000 Lux            |
| Physical characteristics  |                       |
| Weight:                   | 120 g                 |
| Cable length:             | 2 m                   |
| Length:                   | 165 mm                |
| Width:                    | 82 mm                 |
| Height:                   | 65 mm                 |
| Colour:                   | black                 |
|                           |                       |