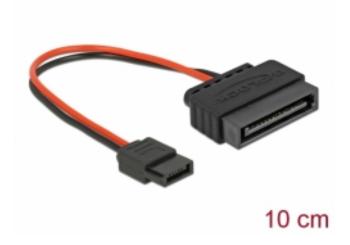

# Delock Cable Power SATA 15 pin plug > Power Slim SATA 6 pin receptacle 10 cm

## Description

This cable by Delock enables the power supply of a device with a Slim SATA 6 pin power connector, such as a DVD drive, over a free SATA 15 pin power connector of the power supply.

#### **Specification**

Connector:
SATA 15 pin plug >
Slim SATA 6 pin receptacle

- · Cable gauge: 20 AWG
- Cable diameter: ca. 1.6 mm
- · Length without connector: ca. 10 cm