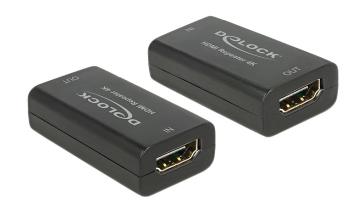

# Description

This Delock HDMI repeater can be used for signal enhancement of your HDMI connection up to 30 m. Thereby you can plug in an up to 20 m long cable from your PC or laptop to the input port of the repeater. On the other side you can plug in an up to 10 m long cable to the output port of the repeater which will be connected to your display or TV. The repeater supports a resolution up to Ultra HD (4K) and is backward compatible to Full-HD 1080p.

### **Specification**

Connector:

Input: 1 x HDMI-A 19 pin female Output: 1 x HDMI-A 19 pin female

- Chipset: LT86101SX
- Resolution up to 3840 x 2160 @ 30 Hz (depending on the system and the connected hardware)
- High Speed HDMI with Ethernet (HEC) specification
- · No external power supply needed
- Colour: black
- Dimensions (LxWxH): ca. 47 x 26 x 14 mm