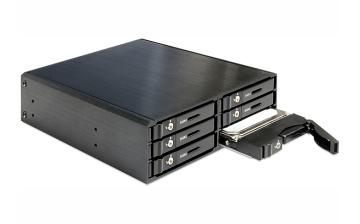

# 5.25" Mobile Rack for 6 x 2.5" SATA HDD / SSD

#### Description

This mobile rack can be installed into a free 5.25" bay of your desktop PC and enables the operation and a quick exchange of up to six 2.5" SATA HDD.

#### **Specification**

- Fits into a 5.25" bay
- Connector:

front side:

 $6 \times 2.5$ " SATA HDD / SSD bay

back side:

6 x SATA 7 pin female 2 x 4 pin power connector

- Suitable for 2.5" SATA HDD / SSD:
- HDD height up to 9.5 mm