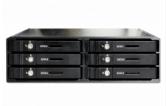

# 5.25" Mobile Rack for 6 x 2.5" SATA HDD / SSD

#### Description

This mobile rack can be installed into a free 5.25" bay of your desktop PC and enables the operation and a quick exchange of up to six 2.5" SATA HDD.

#### **Specification**

- Fits into a 5.25" bay
- Connector:

front side:

 $6 \times 2.5$ " SATA HDD / SSD bay

back side:

6 x SATA 7 pin female 2 x 4 pin power connector

- Suitable for 2.5" SATA HDD / SSD:
- HDD height up to 9.5 mm