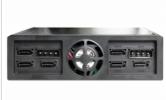

# 5.25" Mobile Rack for 6 x 2.5" SATA HDD / SSD

#### Description

This mobile rack can be installed into a free 5.25" bay of your desktop PC and enables the operation and a quick exchange of up to six 2.5" SATA HDD.

#### **Specification**

- Fits into a 5.25" bay
- Connector:

front side:

 $6 \times 2.5$ " SATA HDD / SSD bay

back side:

6 x SATA 7 pin female 2 x 4 pin power connector

- Suitable for 2.5" SATA HDD / SSD:
- HDD height up to 9.5 mm