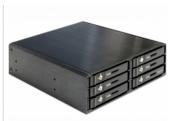

# 5.25" Mobile Rack for 6 x 2.5" SATA HDD / SSD

#### Description

This mobile rack can be installed into a free 5.25" bay of your desktop PC and enables the operation and a quick exchange of up to six 2.5" SATA HDD.

#### **Specification**

- Fits into a 5.25" bay
- Connector:

front side:

 $6 \times 2.5$ " SATA HDD / SSD bay

back side:

6 x SATA 7 pin female 2 x 4 pin power connector

- Suitable for 2.5" SATA HDD / SSD:
- HDD height up to 9.5 mm