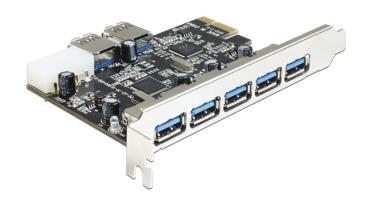

## Description

The Delock PCI Express card expands your PC by five external USB 3.0 ports as well as two internal USB 3.0 port. You can connect USB devices like e.g. docking station, card reader, external enclosure etc. to the card.

## **Specification**

- · Chipset: 2 x VLI
- · Connector:

external: 5 x USB 3.0 type A female internal: 2 x USB 3.0 type A female 1 x Molex 4 pin power connector

1 x PCI Express x1, V2.0

• Data transfer rate up to: