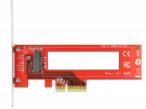

# Delock PCI Express x4 Card to 1 x M.3 / NF1 Slot - Low Profile Form Factor

### Description

This PCI Express card by Delock expands the PC by one M.3 / NF1 (NGSFF) slot. One M.3 module with 110 mm length and 30 mm width can be connected.

#### Cooling for the SSD

For better cooling, the PCB of the PCle card has a recess, which is located directly under the inserted SSD. Thus it is possible that an optional heat sink can be mounted on the bottom of the SSD.