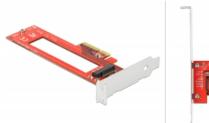

# Delock PCI Express x4 Card to 1 x M.3 / NF1 Slot - Low Profile Form Factor

### Description

This PCI Express card by Delock expands the PC by one M.3 / NF1 (NGSFF) slot. One M.3 module with 110 mm length and 30 mm width can be connected.

### Package content

- PCI Express card
- Low profile bracket
- 1 x fixing screw
- User manual