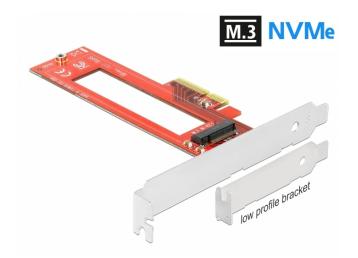

# Delock PCI Express x4 Card to 1 x M.3 / NF1 Slot - Low Profile Form Factor

### Description

This PCI Express card by Delock expands the PC by one M.3 / NF1 (NGSFF) slot. One M.3 module with 110 mm length and 30 mm width can be connected.

#### Cooling for the SSD

For better cooling, the PCB of the PCle card has a recess, which is located directly under the inserted SSD. Thus it is possible that an optional heat sink can be mounted on the bottom of the SSD.

### Package content

- PCI Express card
- Low profile bracket
- 1 x fixing screw
- User manual