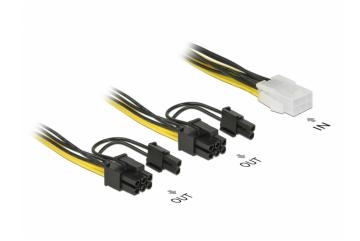

#### Description

This power cable by Delock can be used for power supply of PCI Express cards, which have a high power consumption and have two 8 pin respectively 6 pin power connector e.g. graphic cards. By removing two pins, both 8 pin connectors can be changed into 6 pin PCIe connectors.

### **Specification**

- Connectors:
- 1 x PCI Express female power supply 6 pin female > 2 x PCI Express female power supply 8 pin (6+2) male
- Voltage: 12 V
- Cable gauge: 20 AWG
- · Length incl. connectors: ca. 15 cm