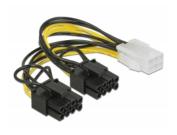

#### Description

This power cable by Delock can be used for power supply of PCI Express cards, which have a high power consumption and have two 8 pin respectively 6 pin power connector e.g. graphic cards. By removing two pins, both 8 pin connectors can be changed into 6 pin PCIe connectors.

### **Specification**

- Connectors:
- 1 x PCI Express female power supply 6 pin female > 2 x PCI Express female power supply 8 pin (6+2) male
- Voltage: 12 V
- Cable gauge: 20 AWG
- · Length incl. connectors: ca. 15 cm