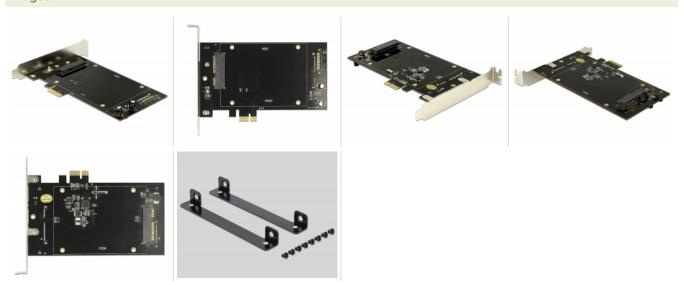

## Description

This PCI Express card by Delock expands the PC by two SATA 22 pin ports. Up to two 2.5" SSD / HDD can be connected to this card. The SSDs / HDDs are mounted on both sides of the PCIe card.

## Package content

- PCI Express card
- 8 x fixing screw
- 2 x HDD / SSD mounting bracket
- Driver CD
- User manual