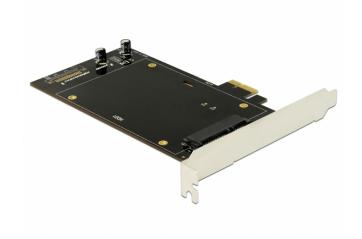

## Description

This PCI Express card by Delock expands the PC by two SATA 22 pin ports. Up to two 2.5" SSD / HDD can be connected to this card. The SSDs / HDDs are mounted on both sides of the PCIe card.

#### **Specification**

· Connectors:

internal:

1 x PCI Express x1, V2.0

2 x SATA 22 pin receptacle

- Chipset: Asmedia ASM1061
- Suitable for 2.5" SATA HDD / SSD: SATA HDD / SSD up to 6 Gb/s supports 5 V HDD / SSD
- Bootable
- Supports Native Command Queuing (NCQ)
- Dimensions (LxWxH): ca. 150 x 120 x 20 mm