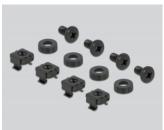

#### Package content

- 19" DIN rail panel
- 4 x screws
- 4 x caged nut
- 4 x washers