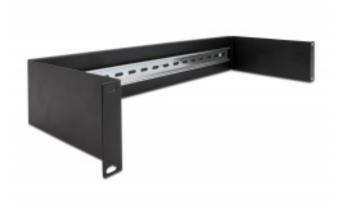

#### Description

This DIN rail panel by Delock can be mounted into a 19" cabinet and can be used as a mounting system, e.g. for power supplies, screw terminals and interface modules.

#### **Specification**

- For mounting in 19" network cabinet, 2U
- DIN rail 35 mm
- · Material: metal
- · Colour: black
- Dimensions (LxWxH): ca. 482 x 180 x 90 mm