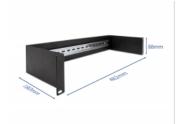

#### **Specification**

- For mounting in 19" network cabinet, 2U
- DIN rail 35 mm
- · Material: metal
- · Colour: black
- Dimensions (LxWxH): ca. 482 x 180 x 90 mm