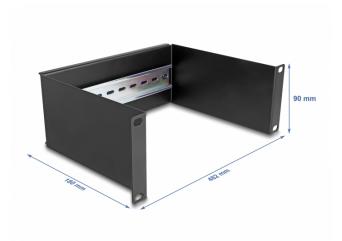

### Specification

- For mounting in 10" network cabinet, 2U
- DIN rail 35 mm
- Material: metal
- Colour: black
- Dimensions (LxWxH): ca. 482 x 180 x 90 mm

#### Images

ltem no. 66898

EAN: 4043619668984

Country of origin: China

Package: Box

| General                  |        |  |
|--------------------------|--------|--|
| Mounting type:           | 10 in  |  |
| Physical characteristics |        |  |
| Material:                | metal  |  |
| Length:                  | 254 mm |  |
| Width:                   | 180 mm |  |
| Height:                  | 90 mm  |  |
| Colour:                  | black  |  |