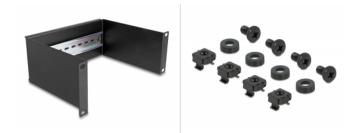

### Package content

- 10" DIN rail panel
- 4 x screws
- 4 x caged nut
- 4 x washers