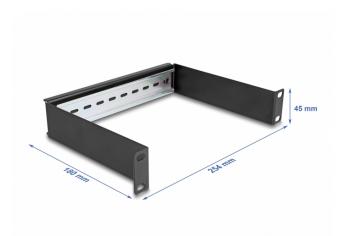

### Specification

- For mounting in 10" network cabinet, 1U
- DIN rail 35 mm
- Material: metal
- Colour: black
- Dimensions (LxWxH): ca. 254 x 180 x 45 mm

#### Images

ltem no. 66897

EAN: 4043619668977

Country of origin: China

Package: Box

| General                  |        |
|--------------------------|--------|
| Mounting type:           | 10 in  |
| Physical characteristics |        |
| Material:                | metal  |
| Length:                  | 254 mm |
| Width:                   | 180 mm |
| Height:                  | 45 mm  |
| Colour:                  | black  |