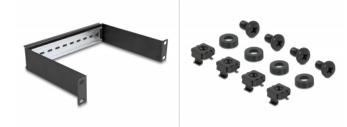

### Package content

- 10" DIN rail panel
- 4 x screws
- 4 x caged nut
- 4 x washers