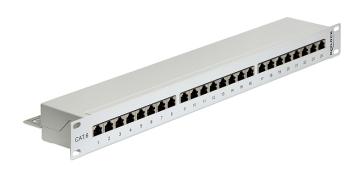

# Delock 19" Patch Panel 24 Port Cat.6 grey

## Description

This Patch Panel by Delock can be mounted in a 19" rack. At the LSA blocks you can install up to 24 network cables with a punch down tool.

## **Specification**

Connectors:

external: 24 x RJ45 jack internal: LSA block

- For mounting in 19" racks, 1 U
- Cable routing 180°
- · Shielded (Cat.6)
- Compliant with Cat.6 Class E requirements of ISO/IEC 11801, EN 50173, Cat.6 of ANSI/TIA 568 B.2-1
- TIA-568A/B pinout
- Cable diameter up to 0.644 mm (22 ~ 26 AWG)
- For solid or stranded wire
- · Metal housing
- Colour: light grey RAL 7035
- Dimensions (LxWxH): ca. 483 x 109 x 44 mm