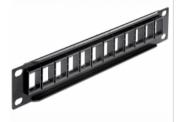

## Delock 10" Keystone Patch Panel 12 Port black

Description

This Patch Panel by Delock can be mounted in a 10" cabinet. With its standardized dimensions, it is suitable for easy snap-in mounting of 12 Keystone modules.

## Specification

- 12 Keystone ports 19.2 x 14.9 mm
- For mounting in 10" cabinets, 1 U
- Integrated name plate
- · Material: Metal panel with plastic front bezel
- · Colour: black
- Dimensions (LxWxH): ca. 255 x 44 x 12 mm