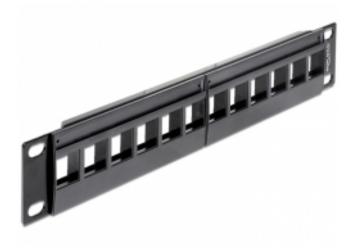

## Delock 10" Keystone Patch Panel 12 Port black

Description

This Patch Panel by Delock can be mounted in a 10" cabinet. With its standardized dimensions, it is suitable for easy snap-in mounting of 12 Keystone modules.

## Specification

- 12 Keystone ports 19.2 x 14.9 mm
- For mounting in 10" cabinets, 1 U
- Integrated name plate
- · Material: Metal panel with plastic front bezel
- · Colour: black
- Dimensions (LxWxH): ca. 255 x 44 x 12 mm