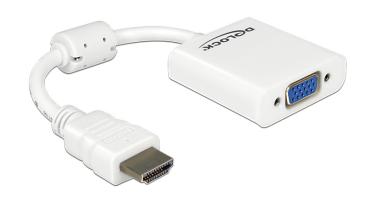

# Delock Adapter HDMI-A male > VGA female white

# Description

This adapter enables you to connect e.g. a VGA monitor through a free HDMI interface.

# **Specification**

- · Connector:
- High Speed HDMI-A 19 pin male > VGA 15 pin female
- Chipset: LT8511
- VGA port with screw nuts
- Suitable for on-board graphics card (not for PCIe graphics card)
- Supports a resolution of up to max. 1080p (depends on your monitor and your system)
- · Supports only one connection to a VGA monitor
- Colour: white
- · OS independent, no driver installation necessary