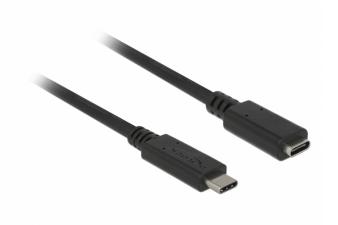

# Delock Extension cable SuperSpeed USB (USB 3.1 Gen 1) USB Type-C<sup>TM</sup> male > female 3 A 1.0 m black

#### Description

This USB cable by Delock allows the extension of a USB Type- $C^{\text{TM}}$  connection.

# **Specification**

- Connectors:
- 1 x SuperSpeed USB (USB 3.1 Gen 1) USB Type-C™ male >
- 1 x SuperSpeed USB (USB 3.1 Gen 1) USB Type-C™ female
- Cable gauge:

32 AWG data line

24 AWG power line

- Output current: up to 3 A
- Cable diameter: ca. 4.5 mm
- Data transfer rate up to SuperSpeed USB 5 Gbps
- Colour: black
- Length incl. connectors (L): ca. 1.0 m